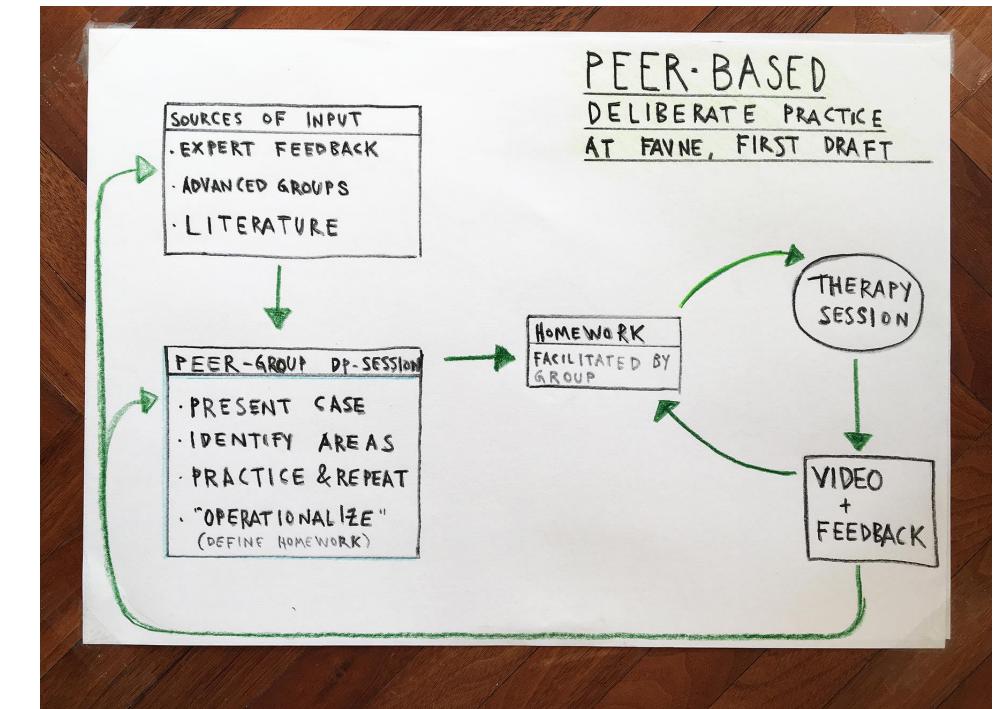

### PEER-BASED DELIBERATE PRACTICE

AT FAVNE, FIRST DRAFT

- . EXPERT FEEDBACK
- · ADVANCED GROUPS
- · LITERATURE

#### PEER-GROUP DP-SESSION

- · PRESENT CASE
- · IDENTIFY AREAS
- . PRACTICE & REPEAT
- · "OPERATIONALIZE"

  (DEFINE HOMEWORK)

- . EXPERT FEEDBACK
- · ADVANCED GROUPS
- ·LITERATURE

## PEER-BASED DELIBERATE PRACTICE AT FAVNE, FIRST DRAFT

HOMEWORK

FACILITATED BY GROUP

- . EXPERT FEEDBACK
- · ADVANCED GROUPS
- · LITERATURE

PEER-GROUP DP-SESSION

- · PRESENT CASE
- · IDENTIFY AREAS
- . PRACTICE & REPEAT
- . "OPERATIONALIZE" (DEFINE HOMEWORK)