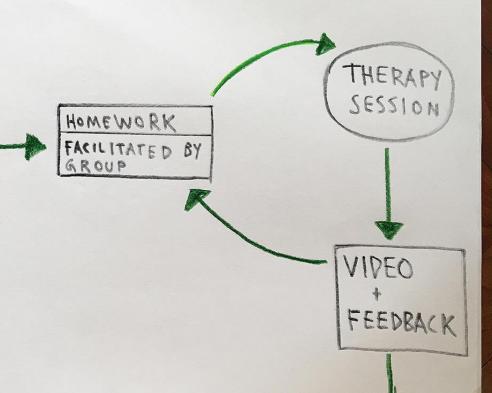

#### PEER-GROUP DP-SESSION

- · PRESENT CASE
- · IDENTIFY AREAS
- · PRACTICE & REPEAT
- . "OPERATIONALIZE"
  (DEFINE HOMEWORK)

## PEER-BASED DELIBERATE PRACTICE AT FAVNE, FIRST DRAFT

HOMEWORK

FACILITATED BY GROUP

- . EXPERT FEEDBACK
- · ADVANCED GROUPS
- · LITERATURE

PEER-GROUP DP-SESSION

- · PRESENT CASE
- · IDENTIFY AREAS
- . PRACTICE & REPEAT
- . "OPERATIONALIZE" (DEFINE HOMEWORK)