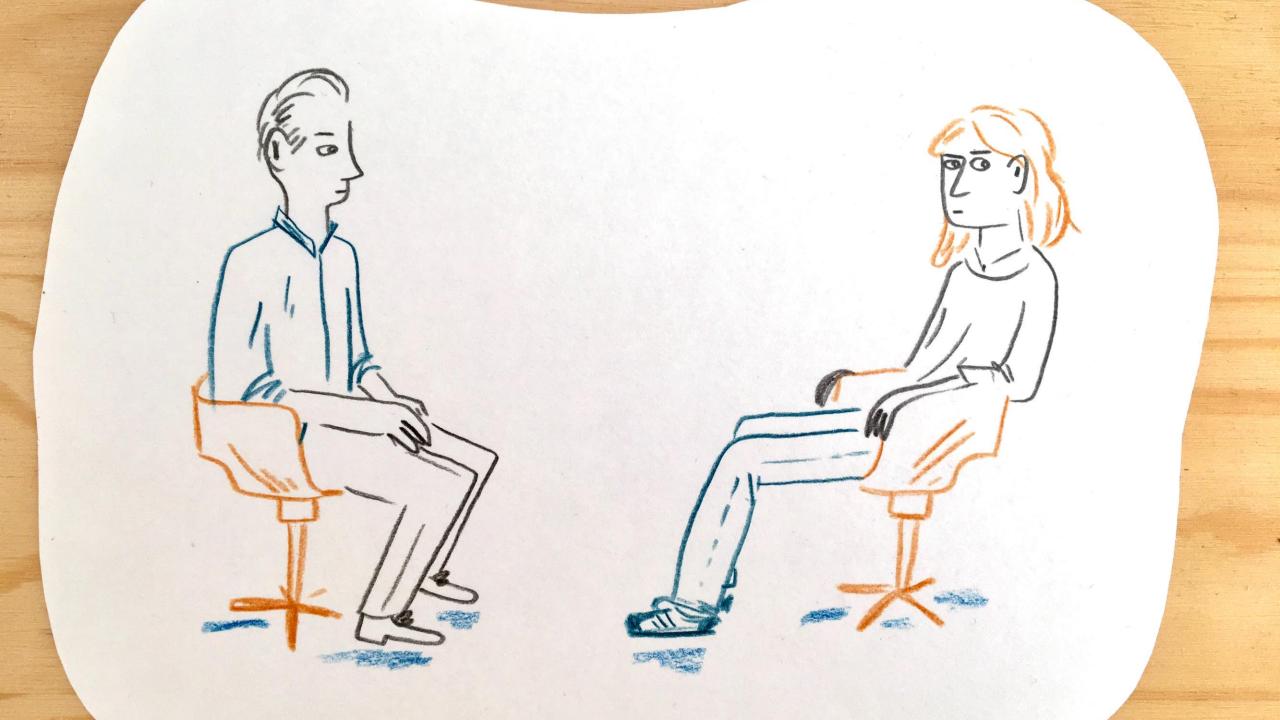

### SELF-MONITORING

- O How connected to inner experience?
- O How difficult was this?
- Track reactions as we go:
  - Reactions in the body
  - o Thoughts or feelings?
  - Ourges, impulses?

| SOURCES | OF | INPUT |  |
|---------|----|-------|--|
|         |    |       |  |
|         |    |       |  |
|         |    |       |  |
|         |    |       |  |
|         |    |       |  |