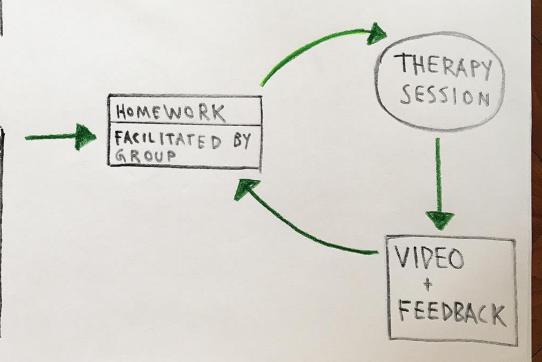

## PEER-BASED DELIBERATE PRACTICE AT FAVNE, FIRST DRAFT

HOMEWORK

FACILITATED BY GROUP

- . EXPERT FEEDBACK
- · ADVANCED GROUPS
- · LITERATURE

PEER-GROUP DP-SESSION

- · PRESENT CASE
- · IDENTIFY AREAS
- . PRACTICE & REPEAT
- . "OPERATIONALIZE" (DEFINE HOMEWORK)