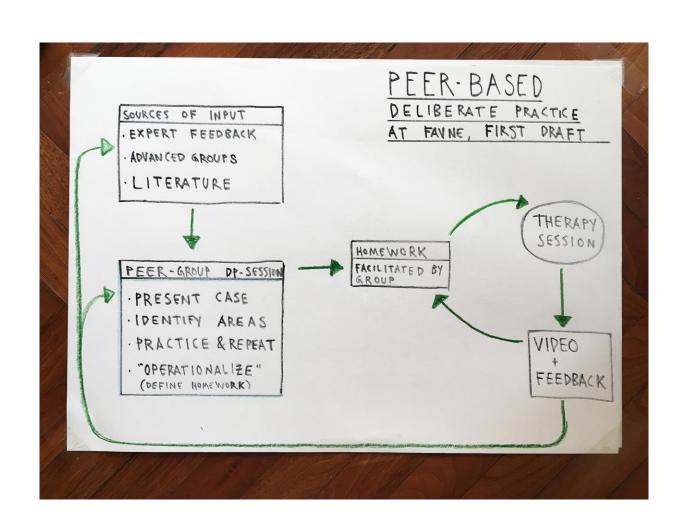

### PEER-BASED DELIBERATE PRACTICE

AT FAVNE, FIRST DRAFT

- . EXPERT FEEDBACK
- · ADVANCED GROUPS
- · LITERATURE

#### PEER-GROUP DP-SESSION

- · PRESENT CASE
- · IDENTIFY AREAS
- . PRACTICE & REPEAT
- · "OPERATIONALIZE"

  (DEFINE HOMEWORK)

- . EXPERT FEEDBACK
- · ADVANCED GROUPS
- ·LITERATURE

## PEER-BASED DELIBERATE PRACTICE AT FAVNE, FIRST DRAFT

HOMEWORK

FACILITATED BY GROUP

- . EXPERT FEEDBACK
- · ADVANCED GROUPS
- · LITERATURE

PEER-GROUP DP-SESSION

- · PRESENT CASE
- · IDENTIFY AREAS
- . PRACTICE & REPEAT
- . "OPERATIONALIZE" (DEFINE HOMEWORK)