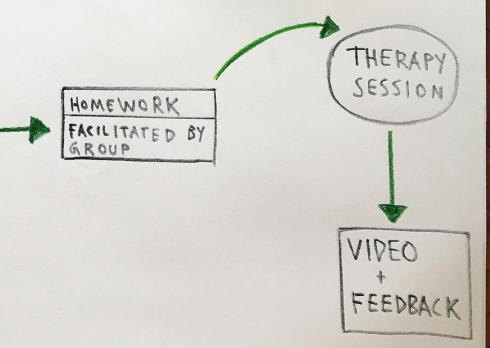

## PEER-BASED DELIBERATE PRACTICE AT FAVNE, FIRST DRAFT

HOMEWORK

FACILITATED BY GROUP

- . EXPERT FEEDBACK
- · ADVANCED GROUPS
- · LITERATURE

PEER-GROUP DP-SESSION

- · PRESENT CASE
- · IDENTIFY AREAS
- . PRACTICE & REPEAT
- . "OPERATIONALIZE" (DEFINE HOMEWORK)